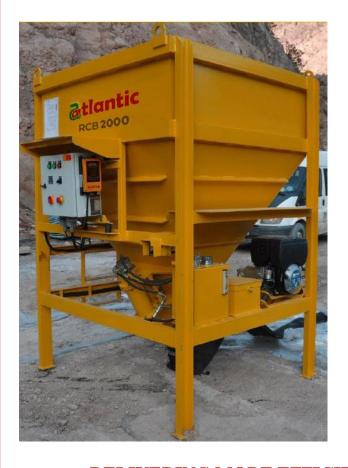

## ATLANTIC REMOTE CONTROLLED BUCKET

**RCB 2000** 

Atlantic is bound to deliver excellence to the civil construction industry with a wide range of concrete buckets and pumps to suit the most challenging job sites. Atlantic Remote Controlled Bucket 2000 is one of a kind 2000 litre concrete mix conveying bucket specially designed for applications where concrete pumping is a difficult and expensive option.

With the ability to be powered by electric, petrol or diesel engines, RCB 2000 can be suspended using a crane to transfer concrete mix at the desired location. The hydraulic sliding hopper gate and the vibration system ensure smooth discharge. The discharge hose and ladder railing can be dismantled conveniently for maintenance. RCB 2000 helps to run the operations from distance ensuring safety and convenience at the job site.

The remote-controlled functionality allows to operate the bucket from a safer range and supports working on terrains where manual operation is not feasible. RCB 2000 comes with a cleaning platform and ladder along with a detachable drain hose for hassle-free maintenance.

## **RCB 2000 - Features:**

- ✓ Large capacity of 2000 litre.
- ✓ Remote-controlled operation.
- ✓ Hydraulic sliding gate hopper.
- ✓ Vibration System for convenient discharge.
- ✓ Easy to maintain modular design.