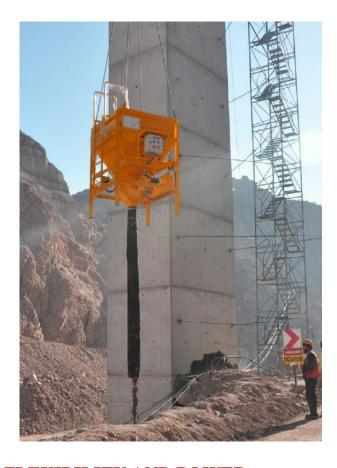

With the ability to be powered by electric, petrol or diesel engines, RCB 2000 can be suspended using a crane to transfer concrete mix at the desired location. The hydraulic sliding hopper gate and the vibration system ensure smooth discharge. The discharge hose and ladder railing can be dismantled conveniently for maintenance. RCB 2000 helps to run the operations from distance ensuring safety and convenience at the job site.

The remote-controlled functionality allows to operate the bucket from a safer range and supports working on terrains where manual operation is not feasible. RCB 2000 comes with a cleaning platform and ladder along with a detachable drain hose for hassle-free maintenance.

## **DELIVERING MORE EFFICIENCY, FLEXIBILITY AND POWER**