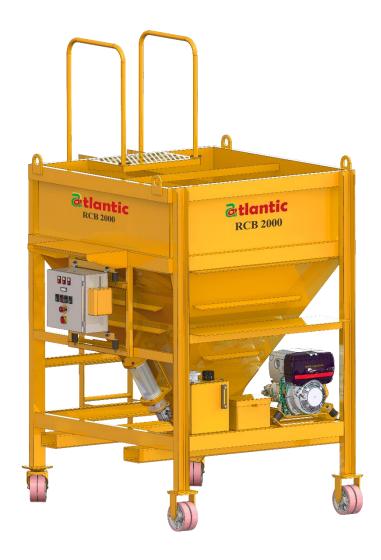

## ATLANTIC REMOTE CONTROLLED BUCKET

**RCB 2000** 

Atlantic is bound to deliver excellence to the civil construction industry with a wide range of concrete buckets and pumps to suit the most challenging job sites. Atlantic Remote Controlled Bucket 2000 is one of a kind 2000 litre concrete mix conveying bucket specially designed for applications where concrete pumping is a difficult and expensive option.

With the ability to be powered by electric, petrol or diesel engines, RCB 2000 can be suspended using a crane to transfer concrete mix at the desired location. The hydraulic sliding hopper gate and the vibration system ensure smooth discharge. The discharge hose and ladder railing can be dismantled conveniently for maintenance. RCB 2000 helps to run the operations from distance ensuring safety and convenience at the job site.

The remote-controlled functionality allows to operate the bucket from a safer range and supports working on terrains where manual operation is not feasible. RCB 2000 comes with a cleaning platform and ladder along with a detachable drain hose for hassle-free maintenance.

## **RCB 2000 - Features:**

- ✓ Large capacity of 2000 litre.
- ✓ Remote-controlled operation.
- ✓ Hydraulic sliding gate hopper.
- ✓ Vibration System for convenient discharge.
- ✓ Easy to maintain modular design.